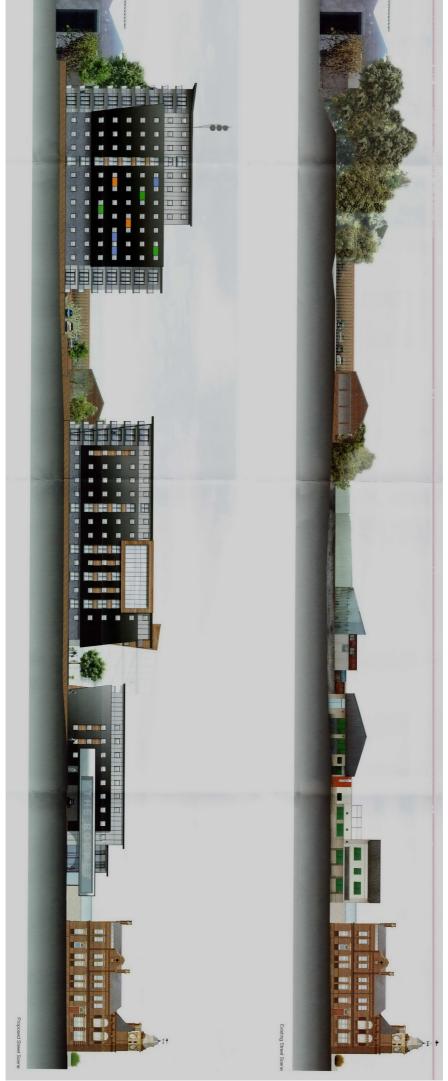

|                                                        |                |
| CE, THORNABY  DKS ARCHITECTS  W. Stokesby Middlestrough TS9 SPT  Drylin 200  A Stokesby Middlestrough TS9 SPT  Drylin 200  Dry | Tandis Sesamiad  A A A A A A A A A A A A A A A A A A A | Post           |









© COPYRIGHT ALL RIGHTS
RESERVED THIS DRAWING
MAST NOT BE REPRODUCED
WITHOUT PERMISSION OF
DIS ANCHITECTS

08.012



REV. A

REVISED FOR PLANNING APPLICATION 05.11.2008

DEVELOPMENT AT RAILWAY TERRACE, THORNABY

DEVELOPMENT AT RAILWAY TERRACE, THORNABY

WEST BLOCK ELEVATIONS

THE STREET BLOCK BEAUTIONS

THE STR

DKSARCHITEC

The Design Studio Ellerbeck Court Stokesley Business Park Stokesley Middleckrough 159 997
T:01642 715763 F:01642 715761 E:info@dksarbhlecks.com W:www.dksarbhlecks.com

208





08/2713/FUL; Former Rocket Building - Street scene elevations